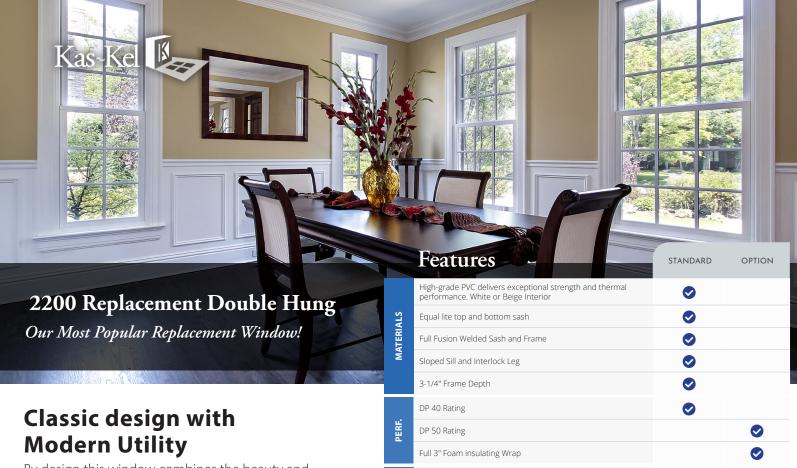

<sup>\*</sup>contact us to see thermal data with grids.

**KAS-KEL REPLACEMENT WINDOWS WILL OFFER YOU A** LIFETIME OF WORRY-FREE OPERATION, BACKED BY ONE OF THE BEST WARRANTIES IN THE INDUSTRY.

|              | Features                                                                                                              | STANDARD | OPTION   |
|--------------|-----------------------------------------------------------------------------------------------------------------------|----------|----------|
|              | High-grade PVC delivers exceptional strength and thermal performance. White or Beige Interior                         | <b>Ø</b> |          |
| ALS          | Equal lite top and bottom sash                                                                                        | <b>Ø</b> |          |
| MATERIALS    | Full Fusion Welded Sash and Frame                                                                                     | <b>Ø</b> |          |
| Ž            | Sloped Sill and Interlock Leg                                                                                         | <b>Ø</b> |          |
|              | 3-1/4" Frame Depth                                                                                                    | <b>Ø</b> |          |
|              | DP 40 Rating                                                                                                          |          |          |
| PERF.        | DP 50 Rating                                                                                                          |          |          |
|              | Full 3" Foam insulating Wrap                                                                                          |          |          |
|              | Energy Star III                                                                                                       |          |          |
| BNI          | Energy Star U-4                                                                                                       |          | <b>Ø</b> |
| 3'4" GLAZING | Clear insulated glass (3/4")                                                                                          |          |          |
| 3'4"         | Duralite flexible, warm-edge spacers                                                                                  |          |          |
|              | Tints, Heat Reflection and other options available                                                                    |          | <b>Ø</b> |
| S            | Aluminum Extruded Fiberglass 1/2 screen                                                                               |          |          |
|              | Aluminum framed fiberglass full screen                                                                                |          | <b>Ø</b> |
| SCREENS      | Extruded Aluminum framed locking 1/2 Screen                                                                           |          | <b>Ø</b> |
| SC           | Aluminum Screening Material                                                                                           |          |          |
|              | Full Flex Screens                                                                                                     |          | <b>②</b> |
|              | Our Cam Locks are made of alloyed cast steel to stand up to frequent use. (inferior vinyl windows have plastic locks) | <b>Ø</b> |          |
| HARDWARE     | All windows over 23 1/2 inches have 2 sash locks for maximum                                                          | <b>Ø</b> |          |
|              | Produced in white or beige to seamlessly match your window                                                            | <b>Ø</b> |          |
| Ŧ            | Night Latches                                                                                                         | <b>Ø</b> |          |
|              | WOCD sash limiters                                                                                                    |          | <b>Ø</b> |
| z            | Composite Reinforced Meeting Rail                                                                                     |          |          |
| UCTIC        | Bottom and Top Sash Tilt in for easy cleaning                                                                         | <b>Ø</b> |          |
| CONSTRUCTIO  | Double weather stripped Meeting Rail                                                                                  | <b>Ø</b> |          |
| 00           | Full 3" Foam insulating Wrap                                                                                          |          | <b>Ø</b> |
| LS           | 5/8" Contoured Grill Between the Glass                                                                                |          |          |
| GRILLS       | 3/4" Contoured SDL with spacer bar                                                                                    |          | <b>Ø</b> |
|              |                                                                                                                       |          |          |